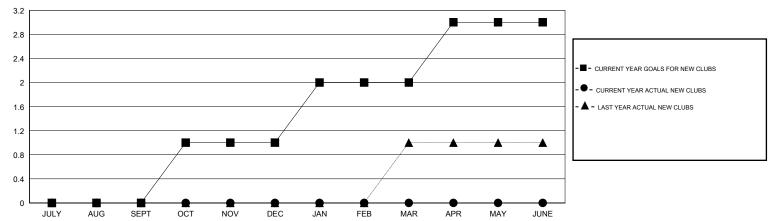

## GOALS AND ACTUAL NEW CLUBS CUMULATIVE

| DROPPED CLUBS: 0 |    | 28 CLUBS OF 65 ADDED 1 OR MORE NEW MEMBERS | GENDER DISTRIBUTION  MALE 1,400 (73.68%) |              |     |
|------------------|----|--------------------------------------------|------------------------------------------|--------------|-----|
| DROPPED MEMBERS  |    |                                            | FEMALE                                   | 500 (26.32%) |     |
| DECEASED         | 11 | CLICK HERE FOR HEALTH                      |                                          |              | 422 |
| CLUB CANCELLED 0 |    | ASSESSMENT DATA                            | FAMILY UNIT MEMBERS                      |              |     |
| OTHER            | 58 |                                            | HEAD OF HOUSEHOLD                        |              |     |
| TOTAL            | 69 |                                            | NON-HEAD OF HOUSEHOLD                    |              |     |