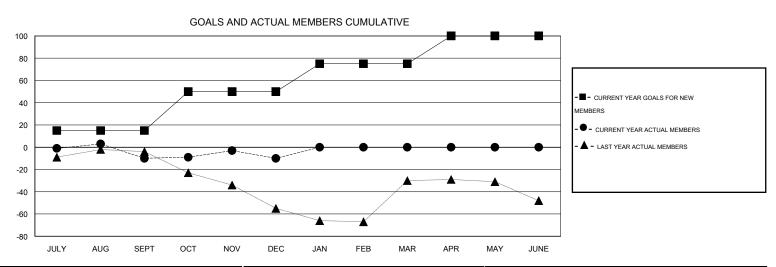

## GOALS AND ACTUAL NEW CLUBS CUMULATIVE

| DROPPED CLUBS: 0 |    | 28 CLUBS OF 65 ADDED 1 OR MORE NEW MEMBERS | GENDER DISTRIBUTION  MALE 1,400 (73.68%) |              |     |
|------------------|----|--------------------------------------------|------------------------------------------|--------------|-----|
| DROPPED MEMBERS  |    |                                            | FEMALE                                   | 500 (26.32%) |     |
| DECEASED         | 11 | CLICK HERE FOR HEALTH                      |                                          |              | 422 |
| CLUB CANCELLED 0 |    | ASSESSMENT DATA                            | FAMILY UNIT MEMBERS                      |              |     |
| OTHER            | 58 |                                            | HEAD OF HOUSEHOLD                        |              |     |
| TOTAL            | 69 |                                            | NON-HEAD OF HOUSEHOLD                    |              |     |